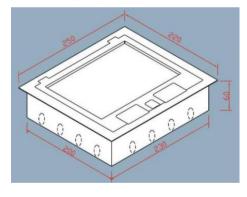

## Service Box SS60EC Access Floor Opening Type

SS60EC floor box consists of polishing stainless steel mounting lid, frame and box base, 2 compartments.

## The System

Overall Dimension: 250 mm X 220 mm

Height: 60 mm (access floor minimum finish height)

Mounting lid: polishing stainless steel tray, middle with recess 6.5 mm for topping.

Cable Exiting Flap Dimension: 30 mm X 50 mm Box Base Tray Dimension: 230 mm X 200 mm

Box Knockouts Dimension for Each Side: 2 X 20 mm (3/4") and 2 X 26 mm (1")