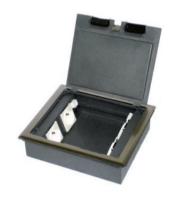

## Service Box SS60EC Access Floor Opening Type

SS60EC floor box consists of polishing stainless steel mounting lid, frame and box base, 2 compartments.

## **Compartment Plate**

Power Socket:

a. 2 X EC power socket plate. 16A, 250 V

## Data Socket:

a. 2 hole data socket plate

- \*\* access panel cut out: 232 mm X 202 mm
- \*\* carpet tile cut size for topping floor box: 186 mm X 129 mm