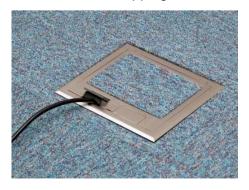

## The System

Overall Dimension: 250 mm X 220 mm

Height: 60 mm (access floor minimum finish height)

Mounting lid: polishing stainless steel tray, middle with recess 6.5 mm for topping.

Cable Exiting Flap Dimension: 30 mm X 50 mm Box Base Tray Dimension: 230 mm X 200 mm

## Data Socket:

a. 2 hole data socket plate

- \*\* access panel cut out: 232 mm X 202 mm
- \*\* carpet tile cut size for topping floor box: 186 mm X 129 mm